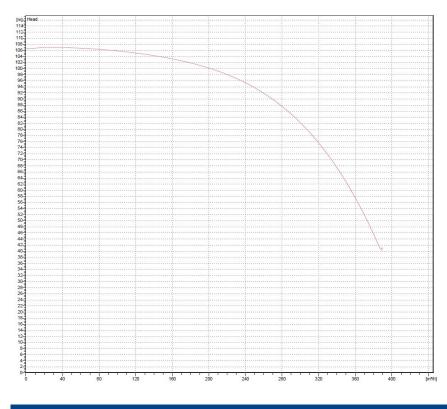

**DIMENSIONS** 

Weight : 1210 kg Length : 1887 mm Discharge diameter : 200 mm

**INCLUDING** 

Frame Control box **MAIN PUMP** 

Max. water flow : 360 m3/h Max. water pressure : 10,6 bar

**ELECTRIC MOTOR** 

Type : Dry-type submersible