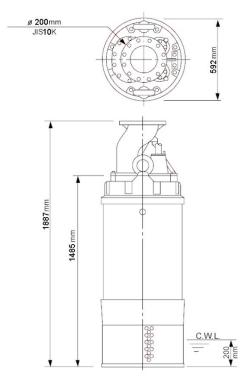

**DIMENSIONS** 

Weight : 1210 kg Length : 1887 mm Discharge diameter : 200 mm

**INCLUDING** 

Frame Control box **MAIN PUMP** 

Max. water flow : 360 m3/h Max. water pressure : 10,6 bar

**ELECTRIC MOTOR** 

Type : Dry-type submersible