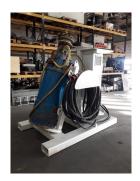

## **JETWATER PUMP LH8110-51**

The jetwater pump is an electrical submersible pump suitable for rain water, ground water and sand carrying water.

GENERAL

 Type
 : LH8110-51

 Build
 : 2015

 Brand
 : Tsurumi

**DIMENSIONS** 

Weight : 1210 kg Length : 1887 mm Discharge diameter : 200 mm

**INCLUDING** 

Frame Control box **MAIN PUMP** 

Max. water flow : 360 m3/h Max. water pressure : 10,6 bar

**ELECTRIC MOTOR** 

Type : Dry-type submersible